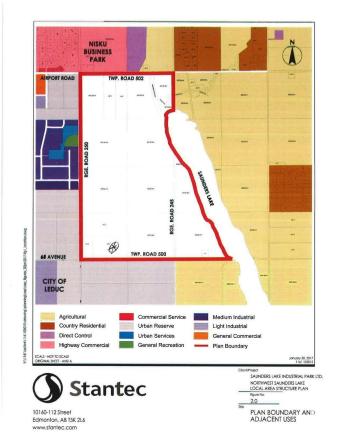

## \$3,890,000

0 Bedroom, 0.00 Bathroom, Rural on 59.80 Acres

None, Rural Leduc County, AB

APP 59.8 ACRES(MORE OR LESS).LOCATED ON 65 AVE BETWEEN RR 245 AND 250.PARCEL IS LOCATED IN LEDUC COUNTY AND HAS A GREAT POTENTIAL IN SAUNDERS LAKE AREA STRUCTURE PLAN.FUTURE PROPOSED ZONING IS MEDIUM INDUSTRIAL.

# **Community Information**

Address

65 Ave Rr 245&250

Area

**Rural Leduc County** 

Subdivision

None

City

Rural Leduc County

County

**ALBERTA** 

Province

AB

Postal Code

T9E 4C4