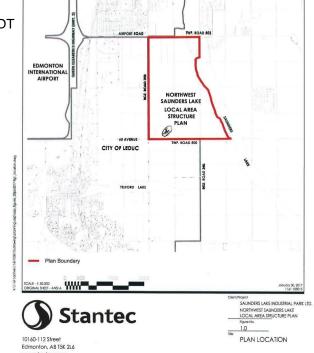

# **Community Information**

Address

65 Ave Rr 245&250

Area

**Rural Leduc County** 

Subdivision

None

City

Rural Leduc County

County

**ALBERTA** 

Province

AB

Postal Code

T9E 4C4