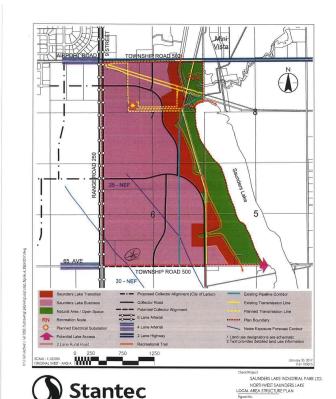

## \$3,890,000

0 Bedroom, 0.00 Bathroom, Rural on 59.80 Acres

None, Rural Leduc County, AB

APP 59.8 ACRES(MORE OR LESS).LOCATED ON 65 AVE BETWEEN RR 245 AND 250.PARCEL IS LOCATED IN LEDUC COUNTY AND HAS A GREAT POTENTIAL IN SAUNDERS LAKE AREA STRUCTURE PLAN.FUTURE PROPOSED ZONING IS MEDIUM INDUSTRIAL.

## **Additional Information**

Date Listed June 19th, 2024

Days on Market 303

Zoning Zone 80

DATA IS DEEMED RELIABLE BUT IS NOT GUARANTEED ACCURATE BY THE REALTORS® ASSOCIATION OF EDMONTON. COPYRIGHT 2025 BY THE REALTORS® ASSOCIATION OF EDMONTON. ALL RIGHTS RESERVED. Trademarks are owned or controlled by the Canadian Real Estate Association (CREA) and identify real estate professionals who are members of CREA (REALTOR®, REALTORS®) and identify real estate professionals who are members of CREA (REALTOR®, REALTORS®) and identify real estate professionals who are members of CREA (REALTOR®, REALTORS®) and identify real estate professionals who are members of CREA (REALTOR®).