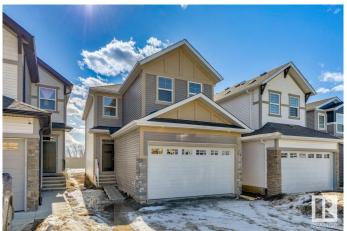

#### \$544,900

4 Bedroom, 2.50 Bathroom, 1,626 sqft Single Family on 0.00 Acres

Maple Crest, Edmonton, AB

Welcome to the Michela 2 by Hopewell Residential, a stunning 4-bedroom, 2.5-bath, two-story home with a double attached garage and a spacious, south-facing backyard. This modern home features a 9' foundation height, an exterior gas line ready for future BBQs, and a secondary entrance for added convenience. The main floor showcases elegant spindle railing and an expansive kitchen with a large island, quartz countertops, and stainless steel appliances, perfect for cooking and entertaining. All 4 bedrooms are located upstairs, offering privacy and ample space for the entire family.