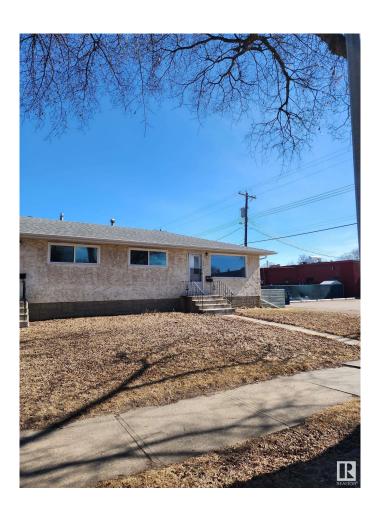

## \$489,999 - 11809/11811 40 Street, Edmonton

MLS® #E4415727

## \$489,999

4 Bedroom, 2.00 Bathroom, 1,480 sqft Single Family on 0.00 Acres

Beacon Heights, Edmonton, AB

Charming Side-by-Side Bungalow-Style Duplex, situated on a 3 legal lots with a total of 4 bedrooms on both sides! Designed with functional layouts and featuring a separate back entrance to the basement. One side currently rented by a long-term tenant. Priced for a quick sale, this property offers an unbeatable locationâ€"conveniently close to public transportation,health center, shopping, and schools. Don't miss out on this fantastic investment opportunity!

Style Bungalow

Status Active

Basement Full, Partially Finished

**Exterior** 

Exterior Wood, Stucco

Exterior Features Back Lane, Fenced, Lanc

**Shopping Nearby** 

Roof Asphalt Shingles

Construction Wood, Stucco

Foundation Concrete Perimeter