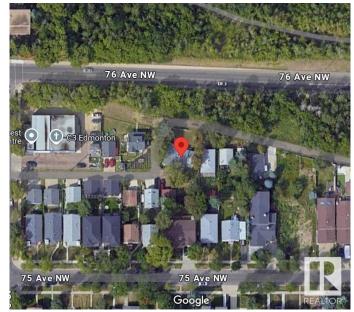

#### \$849.900

4 Bedroom, 2.00 Bathroom, 1,342 sqft Single Family on 0.00 Acres

Ritchie, Edmonton, AB

Rare opportunity in Ritchie!Huge 742 sqmt development lot next to the Millcreek Ravine,RS zoning means the city could allow up to 8 units here, possible subdivision as well.Super location, one of only 2 lots facing ravine, no neighbors in front, 2 blocks from boutique stores, shopping and micro breweries.Develop and enjoy fantastic views of the downtown and ravine from a possible 2nd or 3rd floor, super quiet and secluded, almost zero traffic.The property is poised to benefit from the 76 ave renewal,anyone will enjoy this south central location with ravine trails,trendy shopping,transit and old strathcona all super close.

## **Community Information**

Address 9335 76 Avenue

Area Edmonton

Subdivision Ritchie

City Edmonton
County ALBERTA

Province AB

Postal Code T6C 0J8