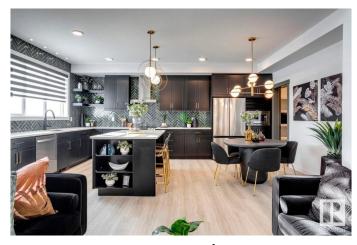

### \$680,434

3 Bedroom, 2.50 Bathroom, 2,085 sqft Single Family on 0.00 Acres

River's Edge, Edmonton, AB

Discover this stunning farmhouse-style home featuring an open-to-below great room with large windows that flood the space with natural light. The main floor includes a convenient bedroom, a 3-piece bathroom with a standing shower, and a mudroom. The modern kitchen boasts quartz counters, cabinets to the ceiling, a walkthrough pantry, undermount sinks, and an electric fireplace in the living area. MDF shelving is thoughtfully placed throughout, adding functionality and style. Enjoy the spacious 21x22 double garage, textured ceilings, and a private side entrance. This beautifully designed home is the perfect blend of elegance and practicality! Photos are representative.