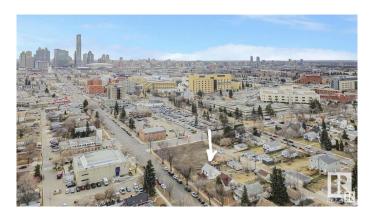

## \$349,000

2 Bedroom, 1.00 Bathroom, 789 sqft Single Family on 0.00 Acres

Spruce Avenue, Edmonton, AB

Investors and builders! 50x150 lot in downtown! Walking distance to Royal Alex and Nait! This neighborhood is getting transformed! Grab the opportunity to be a part of it! This lot is suitable for a 4plex 8 unit building. All the vacant lots are being turned into 4plexes as well. The utilities of the home have been disconnected and the house is ready for tear down!

# **Community Information**

Address 11222 101 Street

Area Edmonton

Subdivision Spruce Avenue

City Edmonton
County ALBERTA

Province AB

Postal Code T5G 2A5

#### **Exterior**

Exterior Wood, Stucco
Exterior Features View Downtown
Roof Asphalt Shingles

Construction Wood, Stucco

Foundation Concrete Perimeter