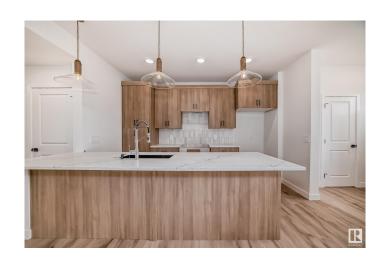

### \$439.888

3 Bedroom, 2.50 Bathroom, 1,455 sqft Single Family on 0.00 Acres

Keswick Area, Edmonton, AB

NO CONDO FEES! Townhome middle unit modern living with a detached double garage. Located in the sought-after community of Keswick, close to parks, trails, and amenities. The open-concept main floor features 3cm quartz countertops, a full-height backsplash, and 42― light wood cabinetry, while upstairs includes a flex space, upper-floor laundry, two bedrooms, and a primary suite with a walk-in closet and 4-piece ensuite. Additional highlights include front and back landscaping and a \$3,000 appliance credit. Under construction tentative completion in May. Photos are from a previous unit; interior colors are represented. HOA TBD