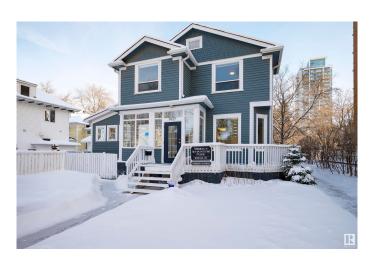

# \$899,900 - 9937 113 Street, Edmonton

MLS® #E4421128

### \$899,900

2 Bedroom, 2.00 Bathroom, 2,307 sqft Single Family on 0.00 Acres

Downtown (Edmonton), Edmonton, AB

Discover a mixed-use property in a prime Downtown/Grandin location. This unique house, zoned CB2, combines professional and residential space. Features updated plumbing, electrical systems, and a reinforced foundation. The main floor, currently a medical office, includes 6 offices with plumbing, 1 without plumbing, and a reception area. Ideal for professional offices, esthetics, daycare, or other commercial uses. The upper level has a 2-bedroom loft with separate access, perfect for live-up, work-down or additional commercial space. Situated on a 50x150 lot, suitable for future redevelopment with parking for up to 8 vehicles. Handicap accessible and one block from River Valley access, within walking distance to Edmonton General Hospital and downtown amenities, including LRT station. Don't miss this rare opportunity.

Built in 1916

Acres 0.00 Year Built 1916

Type Single Family

Sub-Type Detached Single Family

Style 2 Storey
Status Active

#### **Exterior**

Exterior Wood

Exterior Features Back Lane, Commercial, Fenced, Public Transportation, Schools,

**Shopping Nearby** 

Roof Asphalt Shingles

Construction Wood

Foundation Concrete Perimeter