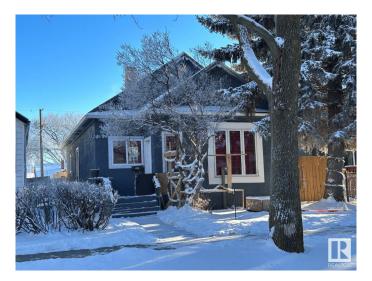

## \$177,500

3 Bedroom, 1.00 Bathroom, 928 sqft Single Family on 0.00 Acres

Parkdale (Edmonton), Edmonton, AB

\*Please note\* property is sold "as is where is at time of possession―. No warranties or representations

Built in 1923

## Exterior

| Exterior          | Wood, Stucco                                                        |
|-------------------|---------------------------------------------------------------------|
| Exterior Features | Fenced, Landscaped, Public Transportation, Schools, Shopping Nearby |
| Roof              | Asphalt Shingles                                                    |
| Construction      | Wood, Stucco                                                        |
| Foundation        | See Remarks                                                         |