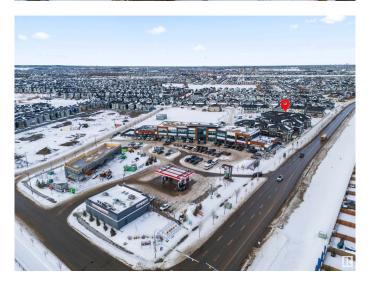

## **Community Information**

Address 63 16231 19 Avenue

Area Edmonton

Subdivision Glenridding Ravine

City Edmonton
County ALBERTA

Province AB

Postal Code T6W 5C6

### **Exterior**

Exterior Wood, Stone, Vinyl

Exterior Features Airport Nearby, Golf Nearby, Landscaped, Park/Reserve, Playground

Nearby, Schools, Ski Hill Nearby

Roof Asphalt Shingles

Construction Wood, Stone, Vinyl