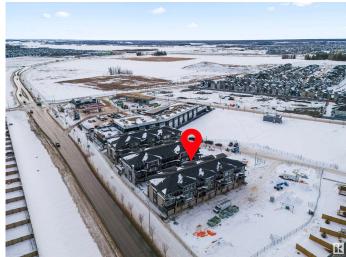

## **Community Information**

Address 63 16231 19 Avenue

Area Edmonton

Subdivision Glenridding Ravine

City Edmonton
County ALBERTA

Province AB

Postal Code T6W 5C6

### **Exterior**

Exterior Wood, Stone, Vinyl

Exterior Features Airport Nearby, Golf Nearby, Landscaped, Park/Reserve, Playground

Nearby, Schools, Ski Hill Nearby

Roof Asphalt Shingles

Construction Wood, Stone, Vinyl