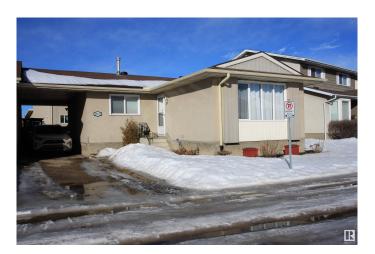

#### \$315,000

3 Bedroom, 2.00 Bathroom, 1,030 sqft Condo / Townhouse on 0.00 Acres

Carlisle, Edmonton, AB

Pride in ownership shows in this unique half-duplex in Carlisle! This self-managed condo offers the perks of a half duplex without shared wallsâ€"connected only by a single-wide carport long enough to fit 2-3 vehicles! Enjoy low-maintenance living with exterior upkeep, including windows, doors & roof, covered by condo fees. The newly fenced backyard is landscaped and features a shed & flower gardens. Inside, this well maintained home has 3 bedrooms, a spacious kitchen, dining area, living room & 4pc bath on the main level. The lower level offers a large rec room, den, 3pc bath, laundry & utility room with sink. Prime location in close proximity to parks & greenspaces. Close to Griesbach Village & just 10 min to NAIT! \*\*Some photos for den have been digitally staged to show potential for this room!

### **Exterior**

Exterior Wood, Stucco

Exterior Features Fenced, Landscaped

Roof Asphalt Shingles

Construction Wood, Stucco

Foundation Concrete Perimeter