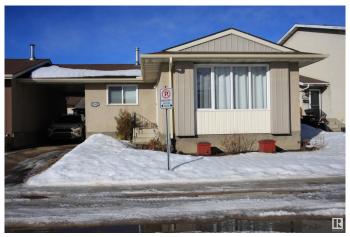

#### \$315,000

3 Bedroom, 2.00 Bathroom, 1,030 sqft Condo / Townhouse on 0.00 Acres

Carlisle, Edmonton, AB

Pride in ownership shows in this unique half-duplex in Carlisle! This self-managed condo offers the perks of a half duplex without shared wallsâ€"connected only by a single-wide carport long enough to fit 2-3 vehicles! Enjoy low-maintenance living with exterior upkeep, including windows, doors & roof, covered by condo fees. The newly fenced backyard is landscaped and features a shed & flower gardens. Inside, this well maintained home has 3 bedrooms, a spacious kitchen, dining area, living room & 4pc bath on the main level. The lower level offers a large rec room, den, 3pc bath, laundry & utility room with sink. Prime location in close proximity to parks & greenspaces. Close to Griesbach Village & just 10 min to NAIT! \*\*Some photos for den have been digitally staged to show potential for this room!

### **Exterior**

Exterior Wood, Stucco

Exterior Features Fenced, Landscaped

Roof Asphalt Shingles

Construction Wood, Stucco

Foundation Concrete Perimeter