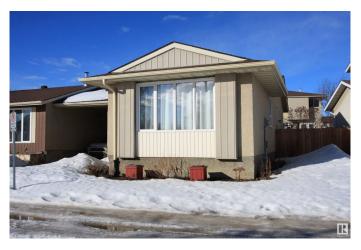

#### \$315,000

3 Bedroom, 2.00 Bathroom, 1,030 sqft Condo / Townhouse on 0.00 Acres

Carlisle, Edmonton, AB

Pride in ownership shows in this unique half-duplex in Carlisle! This self-managed condo offers the perks of a half duplex without shared wallsâ€"connected only by a single-wide carport long enough to fit 2-3 vehicles! Enjoy low-maintenance living with exterior upkeep, including windows, doors & roof, covered by condo fees. The newly fenced backyard is landscaped and features a shed & flower gardens. Inside, this well maintained home has 3 bedrooms, a spacious kitchen, dining area, living room & 4pc bath on the main level. The lower level offers a large rec room, den, 3pc bath, laundry & utility room with sink. Prime location in close proximity to parks & greenspaces. Close to Griesbach Village & just 10 min to NAIT! \*\*Some photos for den have been digitally staged to show potential for this room!

### **Exterior**

Exterior Wood, Stucco

Exterior Features Fenced, Landscaped

Roof Asphalt Shingles

Construction Wood, Stucco

Foundation Concrete Perimeter