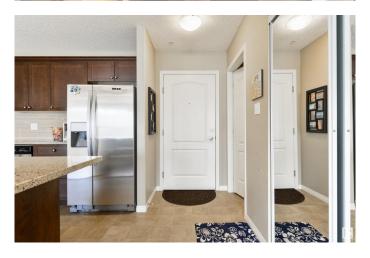

# \$224,900

2 Bedroom, 2.00 Bathroom, 862 sqft Condo / Townhouse on 0.00 Acres

The Hamptons, Edmonton, AB

This Former show suite, 2-bedroom, 2-bath condo offers a bright, open layout with large windows. The stylish kitchen features modern countertops, a chic backsplash, plenty of cabinet storage, and a spacious islandâ€"perfect for meal prep or casual dining or hosting gatherings. The primary bedroom includes a walk-in closet and a 4-piece ensuite. Step onto your private balcony to enjoy a morning coffee or to unwind in the evening. Additional perks include in-suite laundry and a titled, heated underground parking stall for convenience. Located near shopping, major roads and public transit.