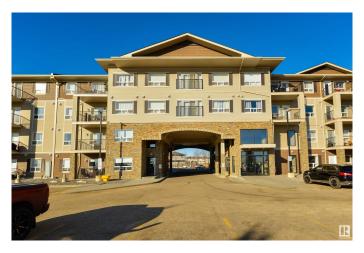

# \$224,900 - 116 1520 Hammond Gate, Edmonton

MLS® #E4424581

# \$224,900

2 Bedroom, 2.00 Bathroom, 862 sqft Condo / Townhouse on 0.00 Acres

The Hamptons, Edmonton, AB

This Former show suite, 2-bedroom, 2-bath condo offers a bright, open layout with large windows. The stylish kitchen features modern countertops, a chic backsplash, plenty of cabinet storage, and a spacious islandâ€"perfect for meal prep or casual dining or hosting gatherings. The primary bedroom includes a walk-in closet and a 4-piece ensuite. Step onto your private balcony to enjoy a morning coffee or to unwind in the evening. Additional perks include in-suite laundry and a titled, heated underground parking stall for convenience. Located near shopping, major roads and public transit.

# **Community Information**

Address 116 1520 Hammond Gate

Area Edmonton

Subdivision The Hamptons

City Edmonton
County ALBERTA

Province AB

Postal Code T6M 0J4

## **Exterior**

Exterior Wood, Stone, Vinyl

Exterior Features Public Transportation, Schools, Shopping Nearby, See Remarks

Roof Asphalt Shingles

Construction Wood, Stone, Vinyl

Foundation Concrete Perimeter