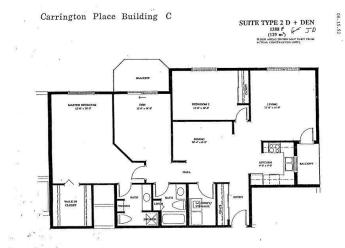

#### \$164.900

2 Bedroom, 2.00 Bathroom, 1,356 sqft Condo / Townhouse on 0.00 Acres

La Perle, Edmonton, AB

Wow 1388 Sq foot newly renovated home. This home greets you with a very spacious floor plan. New flooring, New Baseboards, New paint throughout this warm welcoming unit. The dinning room opens up to the Kitchen and living room. There is a deck off the living room and another off the bonus room. Master bedroom is huge!!! A true walk-in closet and 3 pce ensuite. A proper laundry room completes this move in ready home. The den could be a 3rd bedroom with balcony. Condo fees include heat for the 1377 Sq ft home. Pool Sauna Hot tub Social room, Exercise Room, Library adds to this property. Close to West Edmonton Mall