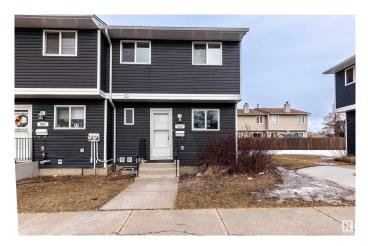

## \$214,888

3 Bedroom, 1.50 Bathroom, 1,280 sqft Condo / Townhouse on 0.00 Acres

Dunluce, Edmonton, AB

OPPORTUNITY KNOCKS!!! This corner 3 bedroom & 1 1/2 bathroom townhouse is RENOVATED IN ITS ENTIRETY! Great location close to all amenities including parks, playgrounds, public transportation, main thoroughfares, schools, daycares, & recreation centre. This is a great opportunity for a first time buyer or investor. The property has excellent rental potential and offers a total living space of 1862 square feet.

### **Essential Information**

| MLS® #         | E4425557          |
|----------------|-------------------|
| Price          | \$214,888         |
| Bedrooms       | 3                 |
| Bathrooms      | 1.50              |
| Full Baths     | 1                 |
| Half Baths     | 1                 |
| Square Footage | 1,280             |
| Acres          | 0.00              |
| Year Built     | 1979              |
| Туре           | Condo / Townhouse |
| Sub-Type       | Townhouse         |
| Style          | 2 Storey          |
| Status         | Active            |

#### **Community Information**

| Address<br>Area<br>Subdivision<br>City<br>County<br>Province | 525 Dunluce Road<br>Edmonton<br>Dunluce<br>Edmonton<br>ALBERTA<br>AB                                                                                       |
|--------------------------------------------------------------|------------------------------------------------------------------------------------------------------------------------------------------------------------|
| Postal Code                                                  | T5X 4P4                                                                                                                                                    |
| Amenities                                                    |                                                                                                                                                            |
| Amenities                                                    | Closet Organizers, Detectors Smoke                                                                                                                         |
| Parking                                                      | Stall                                                                                                                                                      |
| Interior                                                     |                                                                                                                                                            |
| Appliances                                                   | Dishwasher-Built-In, Dryer, Hood Fan, Refrigerator, Stove-Electric, Washer                                                                                 |
| Heating                                                      | Forced Air-1, Natural Gas                                                                                                                                  |
| Stories                                                      | 2                                                                                                                                                          |
| Has Basement                                                 | Yes                                                                                                                                                        |
| Basement                                                     | Full, Unfinished                                                                                                                                           |
| Exterior                                                     |                                                                                                                                                            |
| Exterior                                                     | Wood, Vinyl                                                                                                                                                |
| Exterior Features                                            | Fenced, Landscaped, Low Maintenance Landscape, Picnic Area,<br>Playground Nearby, Public Swimming Pool, Public Transportation,<br>Schools, Shopping Nearby |
| Roof                                                         | Asphalt Shingles                                                                                                                                           |
| Construction                                                 | Wood, Vinyl                                                                                                                                                |
| Foundation                                                   | Concrete Perimeter                                                                                                                                         |
| Additional Inform                                            | ation                                                                                                                                                      |