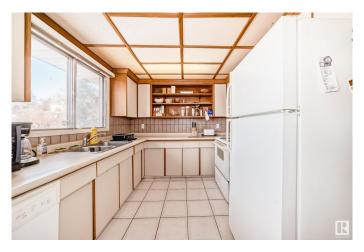

#### \$375,900

4 Bedroom, 2.00 Bathroom, 1,046 sqft Single Family on 0.00 Acres

Rundle Heights, Edmonton, AB

Come check out this cozy bungalow The main floor has a large living room, open kitchen with room for a good size kitchen table. It has a 3 bedrooms, one bedroom walkout to the large deck facing the beautiful Rundle park. The basement has a large living room, second kitchen, cozy bedroom, 3 pc washroom and a separate entrance from the back of the property and side of the property. Don't forget the large storage room and laundry room. The double car garage (20.9x19.9), it also has a large parking pad. The Front and back yard is spacious and has plenty of room for all your needs. Walking distance to Rundle park is perfect if you love to be outdoors!

### Interior

Appliances Dishwasher-Built-In, Dryer, Washer, Refrigerators-Two, Stoves-Two

Heating Forced Air-1, Natural Gas

Stories 1

Has Basement Yes

Basement Full, Finished