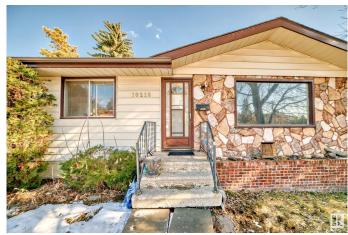

#### \$375,900

4 Bedroom, 2.00 Bathroom, 1,046 sqft Single Family on 0.00 Acres

Rundle Heights, Edmonton, AB

Come check out this cozy bungalow The main floor has a large living room, open kitchen with room for a good size kitchen table. It has a 3 bedrooms, one bedroom walkout to the large deck facing the beautiful Rundle park. The basement has a large living room, second kitchen, cozy bedroom, 3 pc washroom and a separate entrance from the back of the property and side of the property. Don't forget the large storage room and laundry room. The double car garage (20.9x19.9), it also has a large parking pad. The Front and back yard is spacious and has plenty of room for all your needs. Walking distance to Rundle park is perfect if you love to be outdoors!

#### **Exterior**

Exterior Wood, Vinyl

Exterior Features Back Lane, Fenced, Golf Nearby, Landscaped, Picnic Area, Playground

Nearby, Public Swimming Pool, Ravine View

Roof Asphalt Shingles

Construction Wood, Vinyl