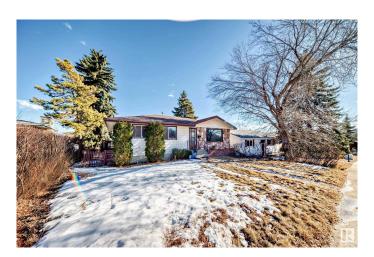

#### \$375,900

4 Bedroom, 2.00 Bathroom, 1,046 sqft Single Family on 0.00 Acres

Rundle Heights, Edmonton, AB

Come check out this cozy bungalow The main floor has a large living room, open kitchen with room for a good size kitchen table. It has a 3 bedrooms, one bedroom walkout to the large deck facing the beautiful Rundle park. The basement has a large living room, second kitchen, cozy bedroom, 3 pc washroom and a separate entrance from the back of the property and side of the property. Don't forget the large storage room and laundry room. The double car garage (20.9x19.9), it also has a large parking pad. The Front and back yard is spacious and has plenty of room for all your needs. Walking distance to Rundle park is perfect if you love to be outdoors!