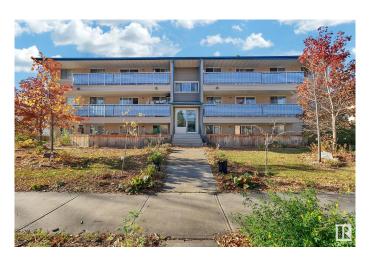

#### \$100,000

2 Bedroom, 1.00 Bathroom, 883 sqft Condo / Townhouse on 0.00 Acres

Queen Mary Park, Edmonton, AB

This charming ground-floor, 2-bedroom condo in the desirable Mark II building offers a bright and contemporary living space. Recently updated with newer appliances in kitchen and laundry, new taps/faucets and lighting. The unit also features the convenience of an in-suite washer and dryer, along with ample storage space. Perfectly located in downtown, it's within walking distance of Grant MacEwan University and just minutes from NAIT. Situated in a peaceful, safe and well-maintained building, this condo provides the ideal blend of comfort and convenience. Whether you're looking for a starter home, a student residence, or a rental property, this move-in-ready gem is a fantastic opportunity!

#### **Exterior**

Exterior Wood, Stucco

Exterior Features Fenced, Low Maintenance Landscape, Playground Nearby, Public

Transportation, Schools, Shopping Nearby

Roof Tar & T

Construction Wood, Stucco

Foundation Concrete Perimeter