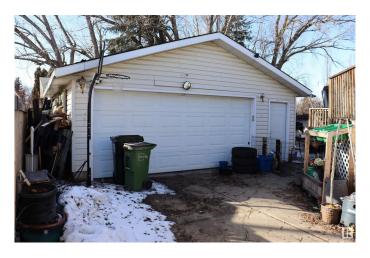

me buyers. Checkout this beautiful bi-level house in the Lorelei neighborhood offering a character of timeless classic and requires TLC with your personal touch. 3-Bedrooms, Living room, kitchen, dinning and full bathroom on Main floor, FINISHED BASEMENT offers Recreation room, 2 additional bedrooms, laundry & full bathroom. Huge Deck, Extra wide detached garage and long drive way perfect for RV PARKING. Great location in a family friendly neighborhood with easy access to amenities. \*\*\*Please note\*\*\* THE PROPERTY IS SOLD "AS IS AT THE TIME OF POSSESSION. NO WARRANTIES OR REPRESENTATIONS―.

Built in 1976

#### **Essential Information**

MLS® # E4426869 Price \$315,000

Bedrooms 5

Bathrooms 2.00

Full Baths 2

Square Footage 1,069

Acres 0.00

Year Built 1976

Type Single Family







Sub-Type Detached Single Family

Style Bi-Level Status Active

# **Community Information**

Address 16536 102 Street

Area Edmonton

Subdivision Lorelei

City Edmonton
County ALBERTA

Province AB

Postal Code T5X 2H3

### **Amenities**

Amenities Deck, See Remarks

Parking Double Garage Detached

### Interior

Appliances None, See Remarks

Heating Forced Air-1, Natural Gas

Stories 2

Has Basement Yes

Basement Full, Finished

#### **Exterior**

Exterior Wood, Vinyl

Exterior Features Fenced, Flat Site, Schools, Shopping Nearby

Roof Asphalt Shingles

Construction Wood, Vinyl

Foundation Concrete Perimeter

#### Additional Information

Date Listed March 21st, 2025

Days on Market 28

Zoning Zone 27

DATA IS DEEMED RELIABLE BUT IS NOT GUARANTEED ACCURATE BY THE REALTORS® ASSOCIATION OF ED