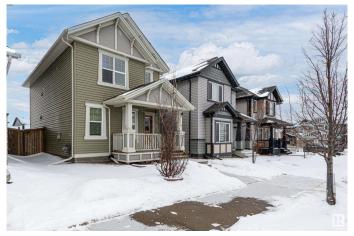

# \$459,900 - 4146 6a Street, Edmonton

MLS® #E4426939

## \$459,900

3 Bedroom, 1.50 Bathroom, 1,388 sqft Single Family on 0.00 Acres

Maple Crest, Edmonton, AB

This beautiful HOMES BY AVI single-family home is built in a carefully planned community of Maple Crest. The house has all the features including a Side Entrance, Front Veranda, 9' ft Ceiling, Huge Island, and Quartz Countertops, Double detached Garage, The living room has a great fireplace, and Upstairs has a beautiful master bedroom with a walk-in closet and ensuite, with two more bedrooms and main bath. Close by to all the major amenities, shopping centres and schools. Great for the beginners and first time home buyers. Some Pictures are virtually staged.

## **Exterior**

Exterior Wood, Vinyl

Exterior Features Airport Nearby, Playground Nearby, Public Transportation, Schools,

Shopping Nearby, See Remarks

Roof Asphalt Shingles

Construction Wood, Vinyl

Foundation Concrete Perimeter