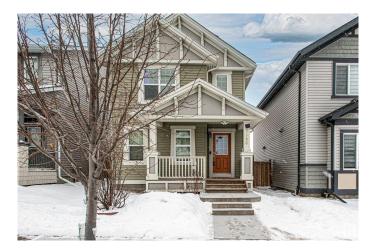

# \$459,900 - 4146 6a Street, Edmonton

MLS® #E4426939

## \$459,900

3 Bedroom, 1.50 Bathroom, 1,388 sqft Single Family on 0.00 Acres

Maple Crest, Edmonton, AB

This beautiful HOMES BY AVI single-family home is built in a carefully planned community of Maple Crest. The house has all the features including a Side Entrance, Front Veranda, 9' ft Ceiling, Huge Island, and Quartz Countertops, Double detached Garage, The living room has a great fireplace, and Upstairs has a beautiful master bedroom with a walk-in closet and ensuite, with two more bedrooms and main bath. Close by to all the major amenities, shopping centres and schools. Great for the beginners and first time home buyers. Some Pictures are virtually staged.

# **Community Information**

Address 4146 6a Street

Area Edmonton
Subdivision Maple Crest
City Edmonton
County ALBERTA

Province AB

Postal Code T6T 0T6

## **Exterior**

Exterior Wood, Vinyl

Exterior Features Airport Nearby, Playground Nearby, Public Transportation, Schools,

Shopping Nearby, See Remarks

Roof Asphalt Shingles

Construction Wood, Vinyl

Foundation Concrete Perimeter