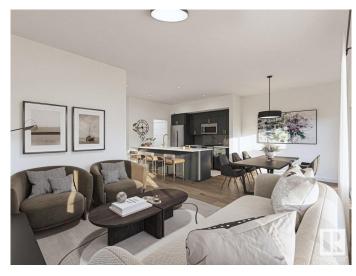

# \$454,899

3 Bedroom, 2.50 Bathroom, 1,668 sqft Condo / Townhouse on 0.00 Acres

Mattson, Edmonton, AB

Welcome to The Rise at Mattson! These attached-garage townhomes offer farmhouse vibes with a modern twist in Southeast Edmonton's highly sought-after Mattson community. Unit 6 is an interior unit as part of a fourplex, featuring our double-attached garage model, the Equinox, which includes 1,623 square feet of living space with an option to develop the basement. . EQUINOX FEATURES: Coastal Contemporary Exterior Gorgeous Galley Kitchen Cozy Dining Nook + Living Room Spacious Loft + 3 Bedrooms Upstairs 3-piece Primary Ensuite + Walk-in Closet Please note this is an interior unit so legal suite is not an option. Renderings illustrate the end unit layout for visual reference only. This 57-unit project features multiple units at different stages of construction. Photos are representative.

#### Interior

Interior Features ensuite bathroom

Appliances Hood Fan, Oven-Microwave

Heating Forced Air-1, Natural Gas

Stories 2 Has Basement Yes

Basement Full, Unfinished