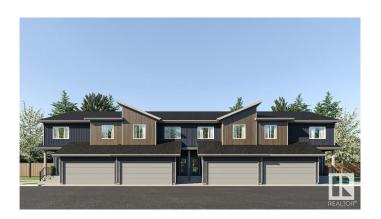

# \$454,899

3 Bedroom, 2.50 Bathroom, 1,668 sqft Condo / Townhouse on 0.00 Acres

Mattson, Edmonton, AB

Welcome to The Rise at Mattson! These attached-garage townhomes offer farmhouse vibes with a modern twist in Southeast Edmonton's highly sought-after Mattson community. Unit 6 is an interior unit as part of a fourplex, featuring our double-attached garage model, the Equinox, which includes 1,623 square feet of living space with an option to develop the basement. . EQUINOX FEATURES: Coastal Contemporary Exterior Gorgeous Galley Kitchen Cozy Dining Nook + Living Room Spacious Loft + 3 Bedrooms Upstairs 3-piece Primary Ensuite + Walk-in Closet Please note this is an interior unit so legal suite is not an option. Renderings illustrate the end unit layout for visual reference only. This 57-unit project features multiple units at different stages of construction. Photos are representative.

Acres 0.00 Year Built 2025

Type Condo / Townhouse

Sub-Type Townhouse
Style 2 Storey
Status Active