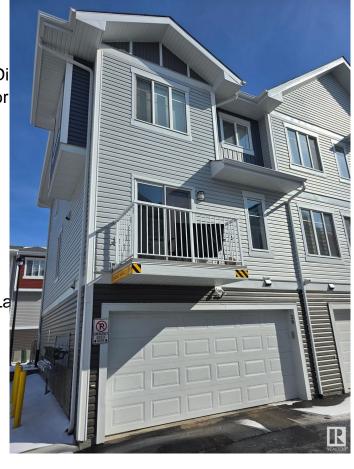

#### \$359,900

2 Bedroom, 2.50 Bathroom, 1,256 sqft Condo / Townhouse on 0.00 Acres

Chappelle Area, Edmonton, AB

Welcome to this stunning open-concept townhome in the sought-after community of Chappelle! This 2 bedroom, 2.5 bathroom home offers a private fenced yard, an attached 2-car garage, in-suite laundry, low condo fees, and the comfort of Air Conditioning. The unit features a spacious living room, modern kitchen, two bedrooms with attached full bathroom, and plenty of storage. With quality finishes, stainless steel appliances, and laminate flooring. Perfectly located, you're steps away from serene ponds, walking trails, and community gardens, with easy access to schools, transit, and the Henday. Residents also enjoy access to Chappelle Gardens' recreation centre, skating rink, and more.

#### **Amenities**

Amenities Air Conditioner, No Animal H

Parking Spaces 2

Parking Double Garage Attached

#### **Exterior**

Exterior Wood, Vinyl

Exterior Features Corner Lot, Golf Nearby, La

**Shopping Nearby** 

Roof Asphalt Shingles

Construction Wood, Vinyl

Foundation Concrete Perimeter