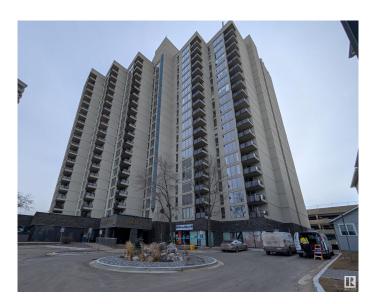

#### \$185,000

2 Bedroom, 2.00 Bathroom, 857 sqft Condo / Townhouse on 0.00 Acres

Strathcona, Edmonton, AB

Two bedrooms both with ensuite located on Saskatchewan Dr. Enjoy the river and downtown view plus fire works on Canada day. Property manager on site. Night time security from 10pm to 6am. Transportation nearby. Minutes to downtown, U of A, Millcreek ravine and Whtye Avenue. Well maintain building with exercise room. One assigned covered parking. Quick possession available.

# **Essential Information**

MLS® # E4428235 Price \$185,000

Bedrooms 2
Bathrooms 2.00
Full Baths 2
Square Footage 857

Square Footage 857
Acres 0.00
Year Built 1981

Type Condo / Townhouse

Sub-Type Apartment High Rise

#### **Exterior**

Exterior Concrete, Stucco

Exterior Features Landscaped

Roof Tar & T

Construction Concrete, Stucco

Foundation Concrete Perimeter