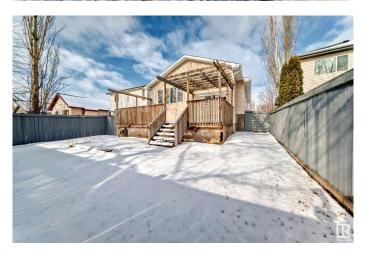

# \$495.000

5 Bedroom, 3.00 Bathroom, 1,467 sqft Single Family on 0.00 Acres

Erin Ridge, St. Albert, AB

Absolutely wonderful house very well maintained all the way top to bottom. 5 BEDROOMS! 3 bathrooms, open floor plan, located in a quiet and beautiful part of SAINT ALBERT. FULLY DEVELOPED Bi-Level house perfect for the small or large family. Back deck, full yard, oversized driveway, and a DOUBLE ATTACHED GARAGE. House contains AIR CONDITIONING. Ready to move into now. 3 bedrooms upstairs, 2 bedrooms in the basement, full kitchen, full dining area, full living room, and full family room in the basement. Spacious from top to bottom, a must-see!

#### **Amenities**

Amenities Air Conditioner, Deck

Parking Double Garage Attached