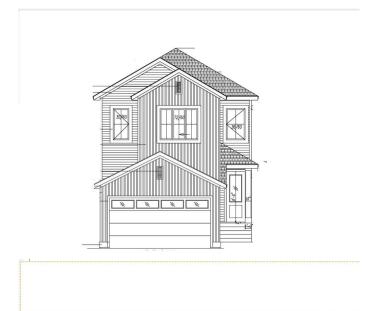

## \$625,000

3 Bedroom, 3.00 Bathroom, 2,090 sqft Single Family on 0.00 Acres

Crystal Creek\_LEDU, Leduc, AB

Welcome to this stunning two-storey home in Leduc! The main floor offers a bright and open layout with a cozy living room featuring a fireplace, a dining area, a stylish kitchen with a pantry, a 4-piece bathroom, a den, and a mudroom for added convenience. Upstairs, you'll find a spacious bonus room, two bedrooms, a 4-piece bathroom, a laundry room and a luxurious primary suite with a walk-in closet and a 5-piece ensuite.

Completing the home is an attached double garage, making it the perfect blend of style and functionality. Photos are of a completed show home and are for representation only. Selections can be customized